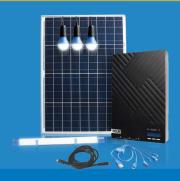

### **ZOLA FLEX CORE**

### **KEY FLEX COMPONENT**

| FLEX Power Box       | 115Wh | 1pc |
|----------------------|-------|-----|
| Solar Panel          | 40W   | 1pc |
| USB Charge           |       | 1pc |
| Light extension cord |       | 1pc |

### **ZOLA APPLIANCES**

| ZOLA LED tube lights with switches | 300lm | 1pc |
|------------------------------------|-------|-----|
| ZOLA LED bulbs with switches       | 120lm | Зро |