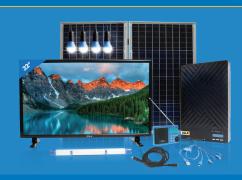

### **ZOLA FLEX PLUS 32" TV**

### **KEY FLEX COMPONENT**

| FLEX Power Box       | 230Wh | 1pc |
|----------------------|-------|-----|
| Solar Panel          | 80W   | 1pc |
| USB Charge           |       | 1pc |
| Light extension cord |       | 1pc |

### ZOLA APPLIANCES

| 100lm 1pc |
|-----------|
| :0lm 4pc  |
| 1pc       |
| 1pc       |
|           |