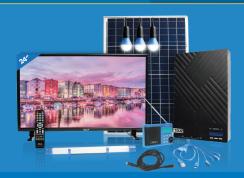

### **ZOLA FLEX 24" TV**

### **KEY FLEX COMPONENT**

| FLEX Power Box      | 115Wh | 1pc |
|---------------------|-------|-----|
| Solar Panel         | 40W   | 1pc |
| USB Charge          |       | 1pc |
| Light automion gord |       | 1pc |

### **ZOLA APPLIANCES**

| ZOLA LED tube lights with switches | 300lm | 1p |
|------------------------------------|-------|----|
| ZOLA LED bulbs with switches       | 120lm | 3р |
| ZOLA 24" LED TV                    |       | 1p |
| 701A Rechargeable Radio            |       | a[ |