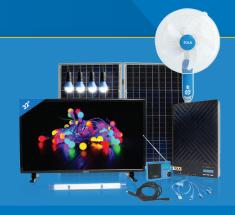

### **ZOLA FLEX PLUS 32" TV + FAN**

### **KEY FLEX COMPONENT**

| FLEX Power Box       | 230Wh | 1pc |
|----------------------|-------|-----|
| Solar Panel          | 80W   | 1pc |
| USB Charge           |       | 1pc |
| Light extension cord |       | 1pc |
| ZOLA Fan             |       | 1pc |

### TOLA APPLIANCES

| ZOLA APPLIANCES                    |       |    |
|------------------------------------|-------|----|
| ZOLA LED tube lights with switches | 300lm | 1p |
| ZOLA LED bulbs with switches       | 120lm | 4p |
| ZOLA 32" LED TV                    |       | 1p |
| ZOLA Rechargeable Radio            |       | 1p |